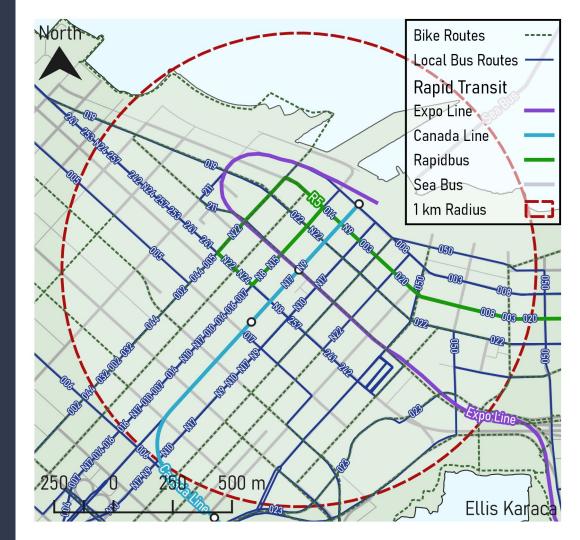

## Transportation Analysis: Marine Dr Stn

Rapid Transit Lines  $(5.0^*)$ : 1

Local Bus Routes (2.5\*): **9** 

Bike Routes (1.0\*): **10** 

Total Points: **37.5** 

## Transportation Analysis: King Edward Stn

Rapid Transit Lines (5.0\*): 1

Local Bus Routes (2.5\*): **5** 

Bike Routes (1.0\*): **7** 

Total Points: 24.5

# Transportation Analysis: Broadway - City Hall Stn

Rapid Transit Lines (5.0\*): 1

Local Bus Routes (2.5\*): **10** 

Bike Routes (1.0\*): **12** 

Total Points: 42

# Transportation Analysis: Olympic Village Stn

Rapid Transit Lines (5.0\*): 1

Local Bus Routes (2.5\*): **8** 

Bike Routes (1.0\*): **14** 

Total Points: 39

# Transportation Analysis: Yaletown Roundhouse Stn

Rapid Transit Lines (5.0\*): 1

Local Bus Routes (2.5\*): **33** 

Bike Routes (1.0\*): **20** 

Total Points: **107.5** 

# Transportation Analysis: Vancouver City Centre Stn

Rapid Transit Lines (5.0\*): 4

Local Bus Routes (2.5\*): **40** 

Bike Routes (1.0\*): **22** 

Total Points: **142** 

## Transportation Analysis: Granville Stn

Rapid Transit Lines (5.0\*): 4

Local Bus Routes (2.5\*): **40** 

Bike Routes (1.0\*): **23** 

Total Points: **143** 

## Transportation Analysis: Waterfront Stn

Rapid Transit Lines (5.0\*): 4

Local Bus Routes (2.5\*): **40** 

Bike Routes (1.0\*): **17** 

Total Points: 137