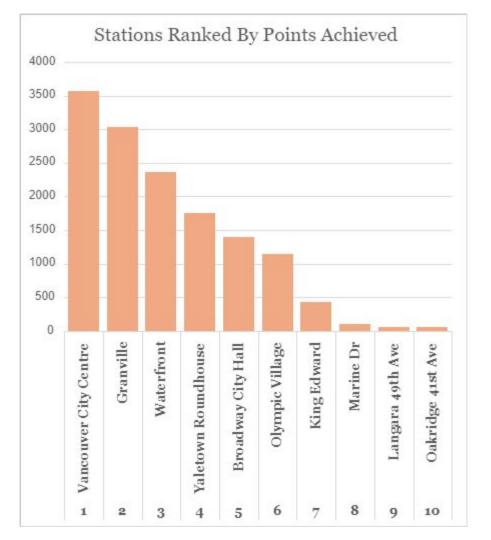

### Conclusion

Final Station Ranking Results

### Final Combined Ranking

### Final Combined Ranking Breakdown

The Canada Line station final combined ranking is broken down into 4 categories, each of which has an equal weight in the combined ranking.