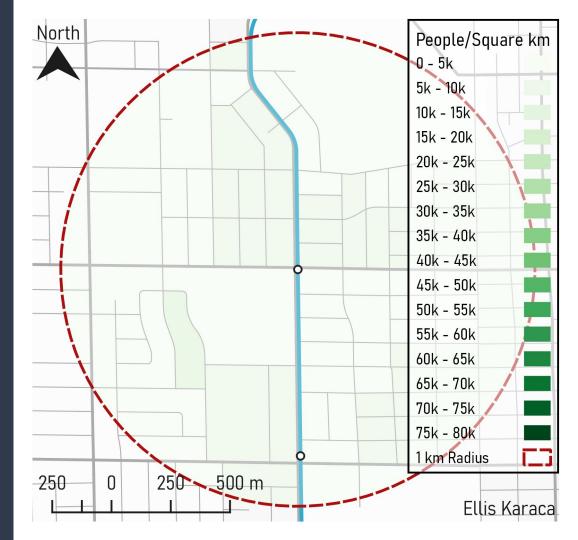

### Density Analysis: Oakridge 41st Ave Stn

Population (0.001\*): **12053** 

Total Points: 12.1