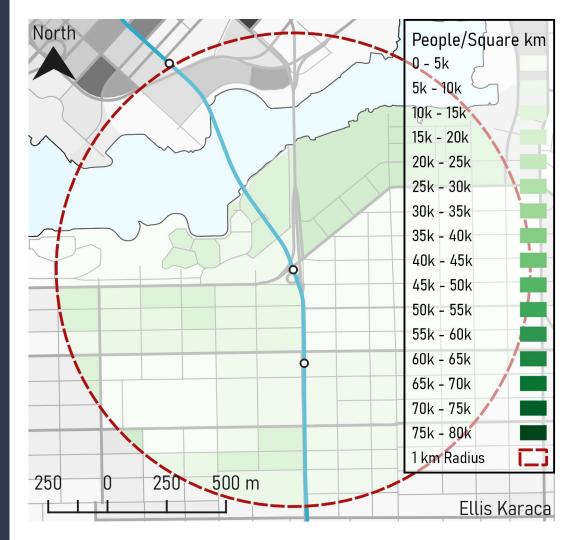

#### Density Analysis: Marine Dr Stn

Population (0.001\*): **12682** 

Total Points: **12.7** 