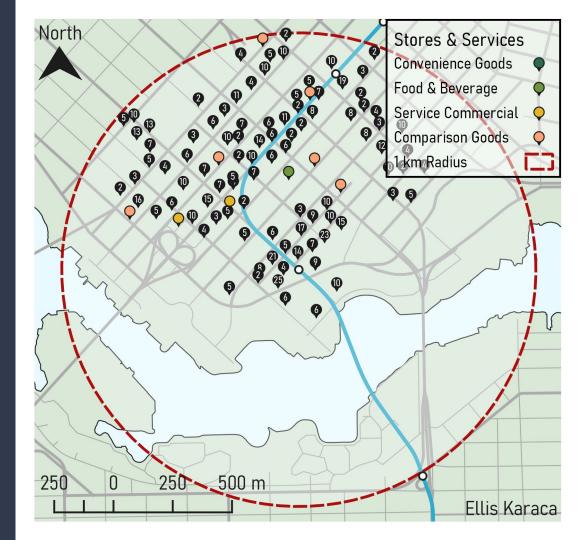

#### Stores & Services Analysis: Yaletown -Roundhouse Stn

Convenience Goods (5.0\*): **86** 

Food & Beverage (2.5\*): **274** 

Service Commercial (2.5\*): **210** 

Comparison Goods (1.0\*): **115** 

Total Points: 1755