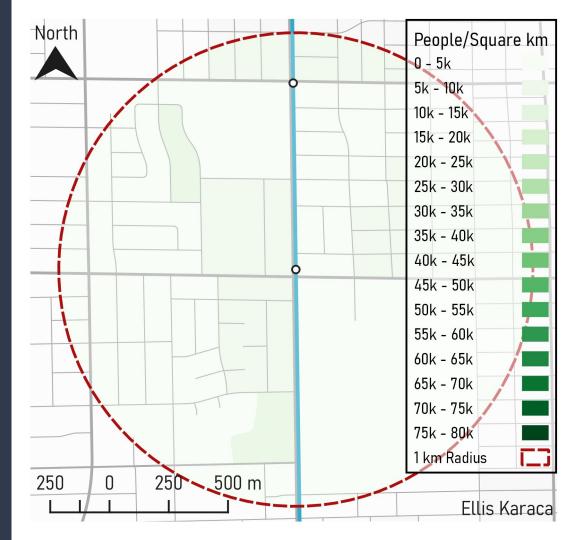

#### Density Analysis: Marine Dr Stn

Population (0.001\*): **12682** 

Total Points: **12.7** 