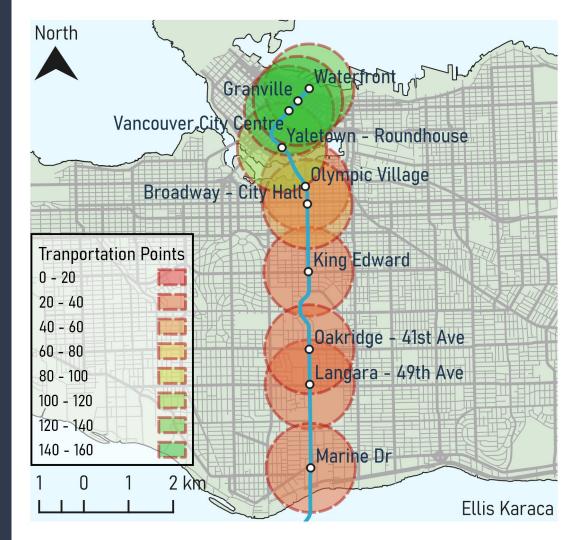

#### Transportation

### Transportation: All Stations

Coloured based on points achieved