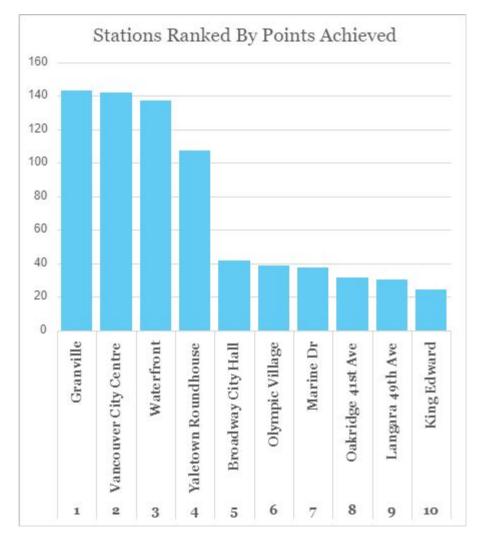

# Transportation Analysis: Vancouver City Centre Stn

Rapid Transit Lines (5.0\*): 4

Local Bus Routes (2.5\*): **40** 

Bike Routes (1.0\*): **22** 

Total Points: **142** 

## Transportation Analysis: Granville Stn

Rapid Transit Lines (5.0\*): 4

Local Bus Routes (2.5\*): **40** 

Bike Routes (1.0\*): **23** 

Total Points: **143** 

## Transportation Analysis: Waterfront Stn

Rapid Transit Lines (5.0\*): 4

Local Bus Routes (2.5\*): **40** 

Bike Routes (1.0\*): **17** 

Total Points: 137

# Transportation Analysis: Yaletown Roundhouse Stn

Rapid Transit Lines (5.0\*): 1

Local Bus Routes (2.5\*): **33** 

Bike Routes (1.0\*): **20** 

Total Points: **107.5** 

## Transportation Analysis: King Edward Stn

Rapid Transit Lines (5.0\*): 1

Local Bus Routes (2.5\*): **5** 

Bike Routes (1.0\*): **7** 

Total Points: 24.5

# Transportation Analysis: Broadway - City Hall Stn

Rapid Transit Lines (5.0\*): 1

Local Bus Routes (2.5\*): **10** 

Bike Routes (1.0\*): **12** 

Total Points: 42

# Transportation Analysis: Olympic Village Stn

Rapid Transit Lines (5.0\*): 1

Local Bus Routes (2.5\*): **8** 

Bike Routes (1.0\*): **14** 

Total Points: 39

## Transportation Analysis: Marine Dr Stn

Rapid Transit Lines  $(5.0^*)$ : 1

Local Bus Routes (2.5\*): **9** 

Bike Routes (1.0\*): **10** 

Total Points: **37.5** 

### Transportation Analysis: Langara - 49th Ave Stn

Rapid Transit Lines(5.0\*): 2

Local Bus Routes (2.5\*): **5** 

Bike Routes (1.0\*): **8** 

Total Points: **30.5** 

# Transportation Analysis: Oakridge 41st Ave Stn

Rapid Transit Lines  $(5.0^*)$ : **2** 

Local Bus Routes (2.5\*): **5** 

Bike Routes (1.0\*): **9** 

Total Points: **31.5** 

#### Transportation

### Transportation: All Stations

Coloured based on points achieved