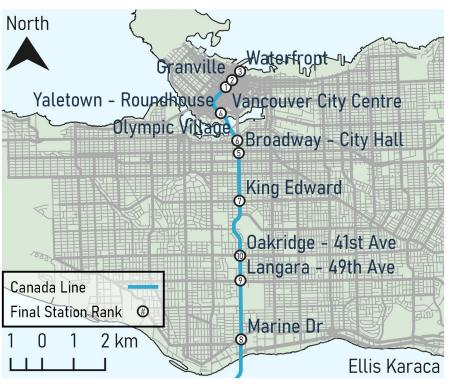

### Vancouver's Canada-Line Stations

- Marine Dr Station
- Langara 49th Ave Station
- Oakridge 41st Ave Station
- King Edward Station
- Broadway City Hall Station
- Olympic Village Station
- Yaletown Roundhouse Station
- Vancouver City Centre Station
- Granville Station
- Waterfront Station