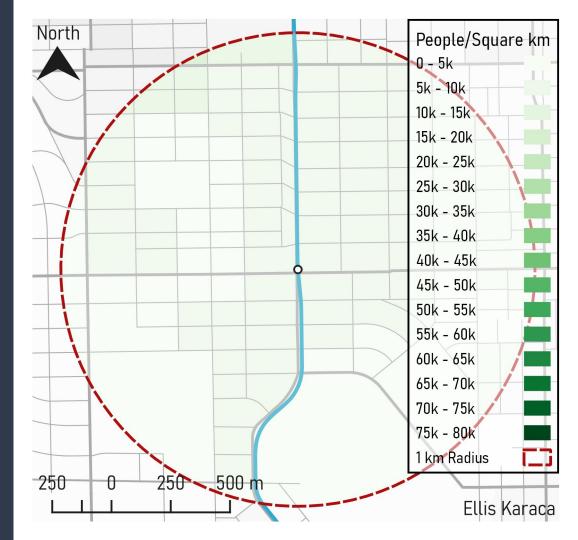

#### Density Analysis: Marine Dr Stn

Population (0.001\*): **12682** 

Total Points: **12.7** 

### Density Analysis: King Edward Stn

Population (0.001\*): **15248** 

Total Points: **15.2** 

### Density Analysis: Broadway - City Hall Stn

Population (0.001\*): **26733** 

Total Points: 26.7

#### Density Analysis: Yaletown -Roundhouse Stn

Population (0.001\*): **47758** 

Total Points: 47.8

#### Density Analysis: Vancouver City Centre Stn

Population (0.001\*): **60276** 

Total Points: 60.3

#### Density Analysis: Granville Stn

Population (0.001\*): **45821** 

Total Points: 45.8

### Density Analysis: Waterfront Stn

Population (0.001\*): **26909** 

Total Points: 26.9