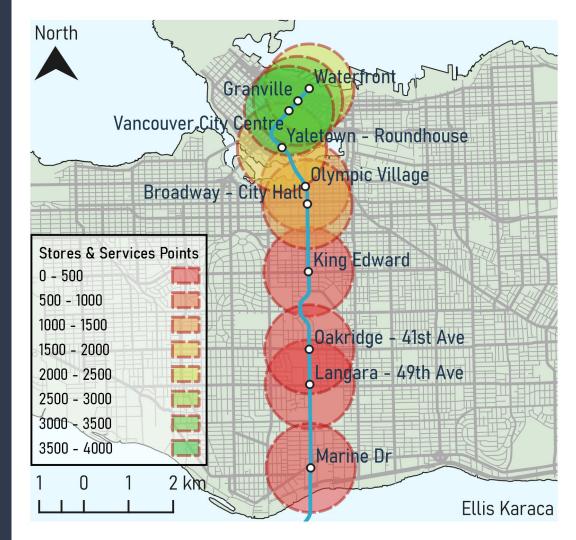

### Stores & Services

### Stores & Services: All Stations

Coloured based on points achieved