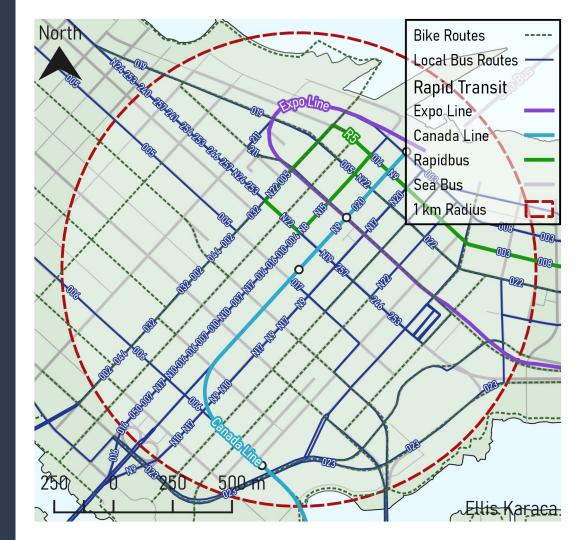

## Transportation Analysis: Marine Dr Stn

Rapid Transit Lines  $(5.0^*)$ : 1

Local Bus Routes (2.5\*): **9** 

Bike Routes (1.0\*): **10** 

Total Points: **37.5** 