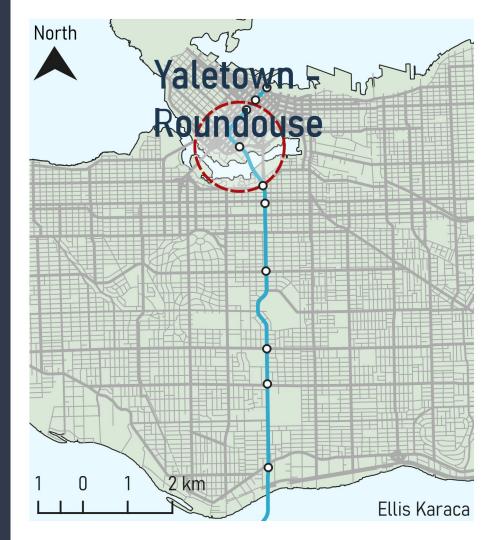

Olympic Village Station

Location Within Vancouver



### Stores & Services Analysis: Olympic Village Stn

Convenience Goods (5.0\*): **53** 

Food & Beverage (2.5\*): **121** 

Service Commercial (2.5\*): **197** 

Comparison Goods (1.0\*): **79** 

Total Points: 1139



# Transportation Analysis: Olympic Village Stn

Rapid Transit Lines (5.0\*): 1

Local Bus Routes (2.5\*): **8** 

Bike Routes (1.0\*): **14** 

Total Points: 39



### Density Analysis: Olympic Village Stn

Population (0.001\*): **21849** 

Total Points: 21.8



# Third Places Analysis: Olympic Village Stn

Libraries (5.0\*): **0** 

Parks (**0.1110**\*100 + 2.5\*): **10** 

Cultural Places, Entertainment, &

Leisure (1.0\*): **48** 

Total Points: **84.1** 



### Yaletown -Roundhouse Station

Location Within Vancouver



#### Stores & Services Analysis: Yaletown -Roundhouse Stn

Convenience Goods (5.0\*): **86** 

Food & Beverage (2.5\*): **274** 

Service Commercial (2.5\*): **210** 

Comparison Goods (1.0\*): **115** 

Total Points: 1755



# Transportation Analysis: Yaletown Roundhouse Stn

Rapid Transit Lines (5.0\*): 1

Local Bus Routes (2.5\*): **33** 

Bike Routes (1.0\*): **20** 

Total Points: **107.5** 



#### Density Analysis: Yaletown -Roundhouse Stn

Population (0.001\*): **47758** 

Total Points: 47.8



# Third Places Analysis: Yaletown Roundhouse Stn

Libraries (5.0\*): **2** 

Parks (**0.1032**\*100 + 2.5\*): **10** 

Cultural Places, Entertainment, & Leisure (1.0\*): **83** 

**Total Points: 128.3** 



### Vancouver City Centre Station

Location Within Vancouver



# Stores & Services