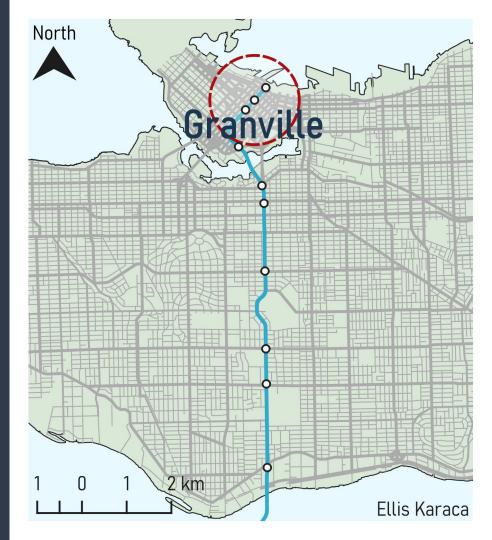

Within Vancouver



# Stores & Services Analysis: Vancouver City Centre Stn

Convenience Goods (5.0\*): **180** 

Food & Beverage (2.5\*): **569** 

Service Commercial (2.5\*): **354** 

Comparison Goods (1.0 $^*$ ): **353** 

Total Points: **3560.5** 



# Transportation Analysis: Vancouver City Centre Stn

Rapid Transit Lines (5.0\*): 4

Local Bus Routes (2.5\*): **40** 

Bike Routes (1.0\*): **22** 

Total Points: **142** 



#### Density Analysis: Vancouver City Centre Stn

Population (0.001\*): **60276** 

Total Points: 60.3



# Third Places Analysis: Vancouver City Centre Stn

Libraries (5.0\*): **2** 

Parks (**0.0749**\*100 + 2.5\*): **15** 

Cultural Places, Entertainment, & Leisure (1.0\*): **131** 

Total Points: **186.0** 



### Granville Station

Location Within Vancouver



## Stores & Services Analysis: Granville Stn

Convenience Goods (5.0\*): **153** 

Food & Beverage (2.5\*): **492** 

Service Commercial (2.5\*): **276** 

Comparison Goods (1.0\*): **353** 

Total Points: **3038** 



## Transportation Analysis: Granville Stn

Rapid Transit Lines (5.0\*): 4

Local Bus Routes (2.5\*): **40** 

Bike Routes (1.0\*): **23** 

Total Points: **143** 



#### Density Analysis: Granville Stn

Population (0.001\*): **45821** 

Total Points: 45.8



## Third Places Analysis: Granville Stn

Libraries (5.0\*): **2** 

Parks (**0.0974**\*100 + 2.5\*): **15** 

Cultural Places, Entertainment, & Leisure (1.0\*): **127** 

**Total Points: 184.2** 



### Waterfront Station

Location Within Vancouver



## Stores & Services Analysis: Waterfront Stn

Convenience Goods (5