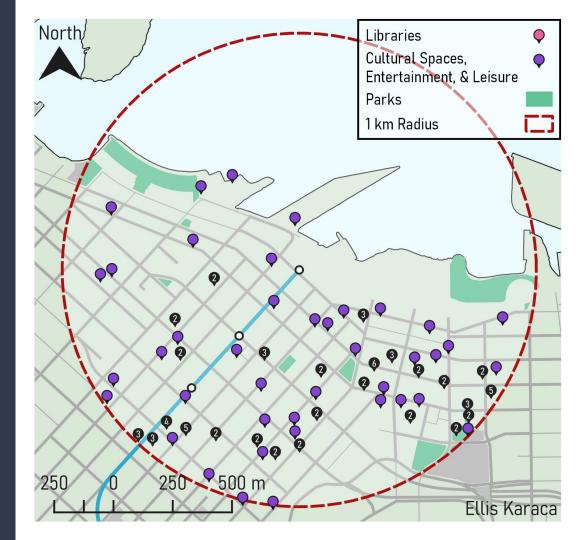

# Third Places Analysis: Marine Dr Stn

Libraries (5.0\*): **0** 

Parks (**0.0798**\*100 + 2.5\*): **5** 

Cultural Spaces, Entertainment, & Leisure (1.0\*): **8** 

Total Points: 28.5

# Third Places Analysis: Langara - 49th Ave Stn

Libraries (5.0\*): **1** 

Parks (**0.0997**\*100 + 2.5\*): **4** 

Cultural Places, Entertainment, & Leisure (1.0\*): **4** 

Total Points: **29.0** 

# Third Places Analysis: Oakridge 41st Ave Stn

Libraries (5.0\*): **1** 

Parks (**0.4759**\*100 + 2.5\*): **7** 

Cultural Places, Entertainment, & Leisure (1.0\*): **7** 

Total Points: **77.1** 

# Third Places Analysis: King Edward Stn

Libraries (5.0\*): **1** 

Parks (**0.4758**\*100 + 2.5\*): **8** 

Cultural Places, Entertainment, & Leisure (1.0\*): **7** 

Total Points: 79.6

# Third Places Analysis: Broadway - City Hall Stn

Libraries (5.0\*): **0** 

Parks (**0.1085**\*100 + 2.5\*): **8** 

Cultural Places, Entertainment, & Leisure (1.0\*): **57** 

Total Points: 92.9

# Third Places Analysis: Olympic Village Stn

Libraries (5.0\*): **0** 

Parks (**0.1110**\*100 + 2.5\*): **10** 

Cultural Places, Entertainment, &

Leisure (1.0\*): **48** 

Total Points: **84.1** 

# Third Places Analysis: Yaletown Roundhouse Stn

Libraries (5.0\*): **2** 

Parks (**0.1032**\*100 + 2.5\*): **10** 

Cultural Places, Entertainment, & Leisure (1.0\*): **83** 

**Total Points: 128.3** 

# Third Places Analysis: Vancouver City Centre Stn

Libraries (5.0\*): **2** 

Parks (**0.0749**\*100 + 2.5\*): **15** 

Cultural Places, Entertainment, & Leisure (1.0\*): **131** 

Total Points: **186.0** 

## Third Places Analysis: Granville Stn

Libraries (5.0\*): **2** 

Parks (**0.0974**\*100 + 2.5\*): **15** 

Cultural Places, Entertainment, & Leisure (1.0\*): **127** 

**Total Points: 184.2** 

## Third Places Analysis: Waterfront Stn

Libraries (5.0\*): **2** 

Parks (**0.0969**\*100 + 2.5\*): **11** 

Cultural Places, Entertainment, &

Leisure (1.0\*): **106** 

**Total Points: 153.2** 