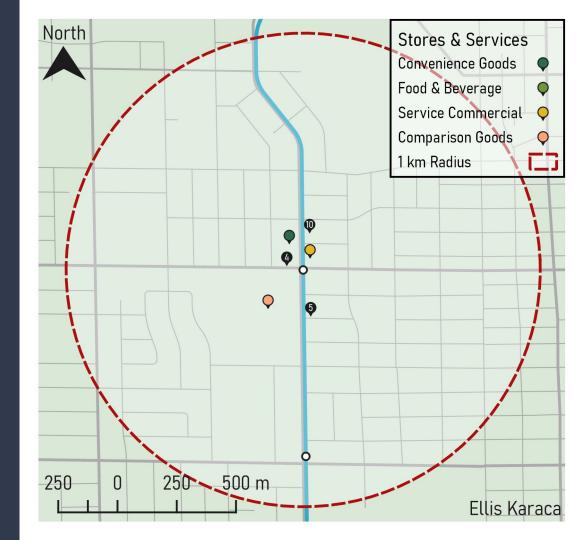

### Stores & Services Analysis: Oakridge 41st Ave Stn

Convenience Goods (5.0\*): 4

Food & Beverage (2.5\*): **2** 

Service Commercial (2.5\*): **15** 

Comparison Goods (1.0\*): 1

Total Points: 63.5