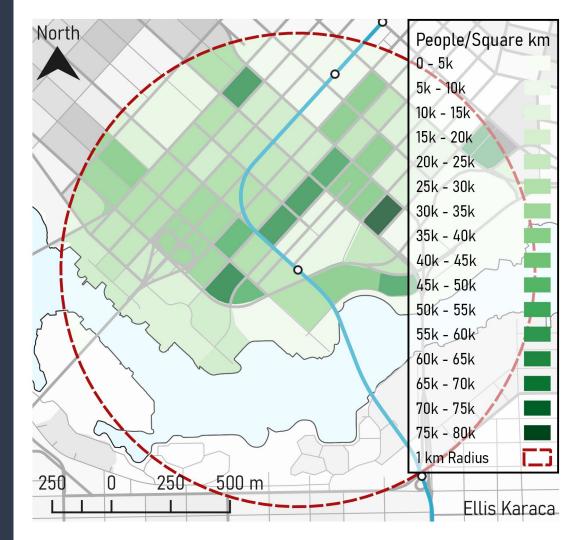

#### Density Analysis: Yaletown -Roundhouse Stn

Population (0.001\*): **47758** 

Total Points: 47.8