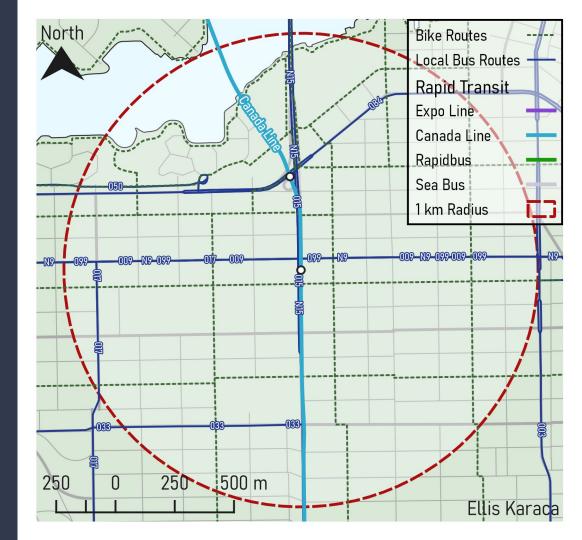

## Transportation Analysis: Marine Dr Stn

Rapid Transit Lines  $(5.0^*)$ : 1

Local Bus Routes (2.5\*): **9** 

Bike Routes (1.0\*): **10** 

Total Points: **37.5** 

# Transportation Analysis: Olympic Village Stn

Rapid Transit Lines (5.0\*): 1

Local Bus Routes (2.5\*): **8** 

Bike Routes (1.0\*): **14** 

Total Points: 39