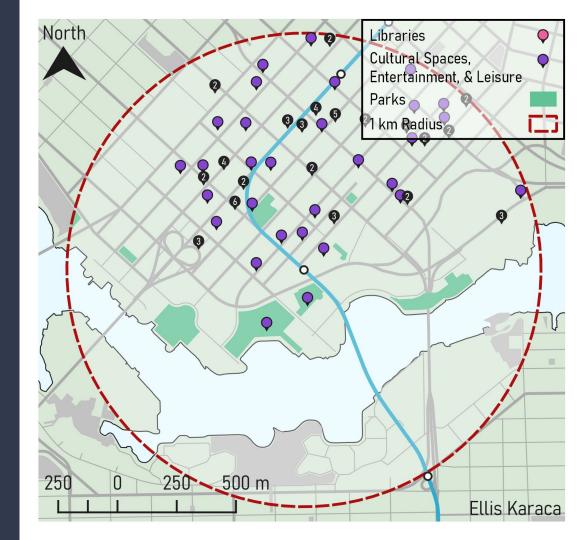

# Third Places Analysis: Marine Dr Stn

Libraries (5.0\*): **0** 

Parks (**0.0798**\*100 + 2.5\*): **5** 

Cultural Spaces, Entertainment, & Leisure (1.0\*): **8** 

Total Points: 28.5