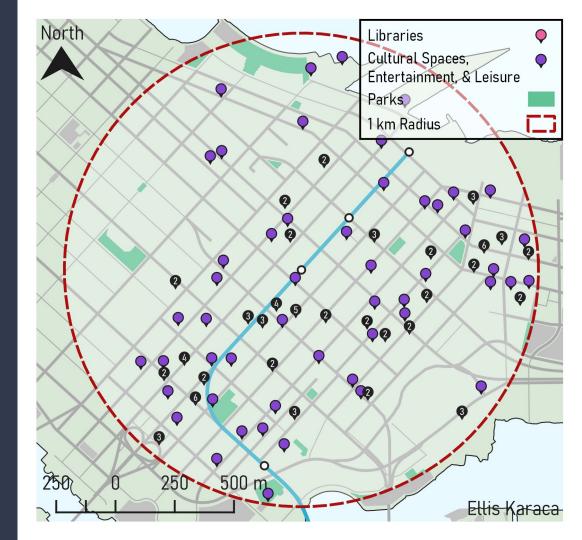

# Third Places Analysis: Marine Dr Stn

Libraries (5.0\*): **0** 

Parks (**0.0798**\*100 + 2.5\*): **5** 

Cultural Spaces, Entertainment, & Leisure (1.0\*): **8** 

Total Points: 28.5

# Third Places Analysis: Langara - 49th Ave Stn

Libraries (5.0\*): **1** 

Parks (**0.0997**\*100 + 2.5\*): **4** 

Cultural Places, Entertainment, & Leisure (1.0\*): **4** 

Total Points: **29.0** 

# Third Places Analysis: Oakridge 41st Ave Stn

Libraries (5.0\*): **1** 

Parks (**0.4759**\*100 + 2.5\*): **7** 

Cultural Places, Entertainment, & Leisure (1.0\*): **7** 

Total Points: **77.1** 

# Third Places Analysis: King Edward Stn

Libraries (5.0\*): **1** 

Parks (**0.4758**\*100 + 2.5\*): **8** 

Cultural Places, Entertainment, & Leisure (1.0\*): **7** 

Total Points: 79.6

# Third Places Analysis: Broadway - City Hall Stn

Libraries (5.0\*): **0** 

Parks (**0.1085**\*100 + 2.5\*): **8** 

Cultural Places, Entertainment, & Leisure (1.0\*): **57** 

Total Points: 92.9

# Third Places Analysis: Olympic Village Stn

Libraries (5.0\*): **0** 

Parks (**0.1110**\*100 + 2.5\*): **10** 

Cultural Places, Entertainment, &

Leisure (1.0\*): **48** 

Total Points: **84.1** 

# Third Places Analysis: Yaletown Roundhouse Stn

Libraries (5.0\*): **2** 

Parks (**0.1032**\*100 + 2.5\*): **10** 

Cultural Places, Entertainment, & Leisure (1.0\*): **83** 

**Total Points: 128.3** 

# Third Places Analysis: Vancouver City Centre Stn

Libraries (5.0\*): **2** 

Parks (**0.0749**\*100 + 2.5\*): **15** 

Cultural Places, Entertainment, & Leisure (1.0\*): **131** 

Total Points: **186.0** 

## Third Places Analysis: Granville Stn

Libraries (5.0\*): **2** 

Parks (**0.0974**\*100 + 2.5\*): **15** 

Cultural Places, Entertainment, & Leisure (1.0\*): **127** 

**Total Points: 184.2** 

## Third Places Analysis: Waterfront Stn

Libraries (5.0\*): **2** 

Parks (**0.0969**\*100 + 2.5\*): **11** 

Cultural Places, Entertainment, &

Leisure (1.0\*): **106** 

**Total Points: 153.2** 