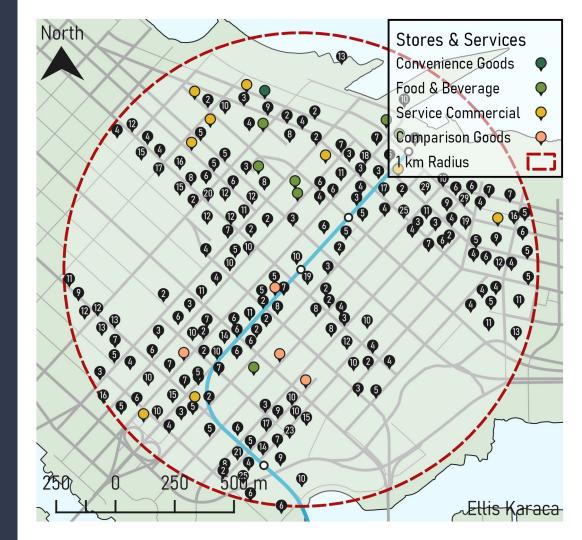

### Stores & Services Analysis: Marine Dr Stn

Convenience Goods (5.0\*): 4

Food & Beverage (2.5\*): **15** 

Service Commercial (2.5\*): **17** 

Comparison Goods (1.0\*): **3** 

Total Points: **103** 