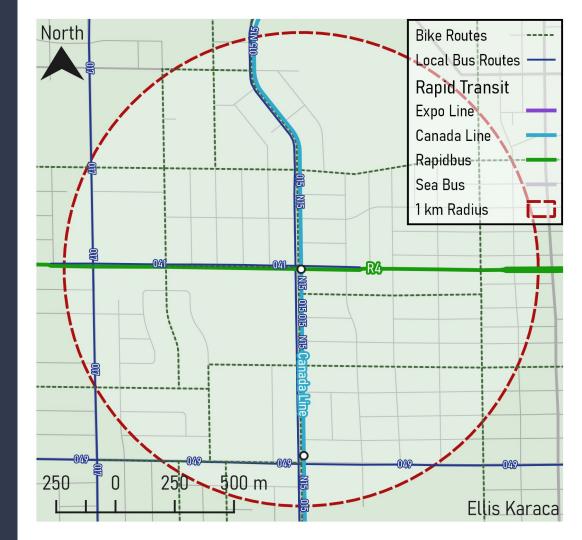

# Transportation Analysis: Oakridge 41st Ave Stn

Rapid Transit Lines  $(5.0^*)$ : **2** 

Local Bus Routes (2.5\*): **5** 

Bike Routes (1.0\*): **9** 

Total Points: **31.5** 