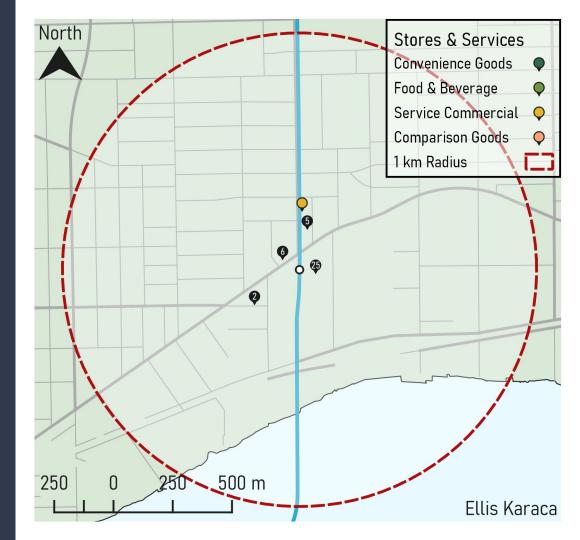

### Stores & Services Analysis: Marine Dr Stn

Convenience Goods (5.0\*): 4

Food & Beverage (2.5\*): **15** 

Service Commercial (2.5\*): **17** 

Comparison Goods (1.0\*): **3** 

Total Points: **103** 