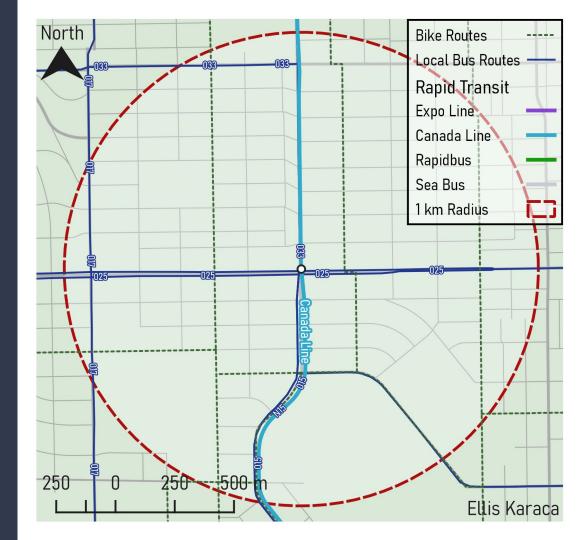

### King Edward Station

Location Within Vancouver

## Transportation Analysis: King Edward Stn

Rapid Transit Lines (5.0\*): 1

Local Bus Routes (2.5\*): **5** 

Bike Routes (1.0\*): **7** 

Total Points: 24.5