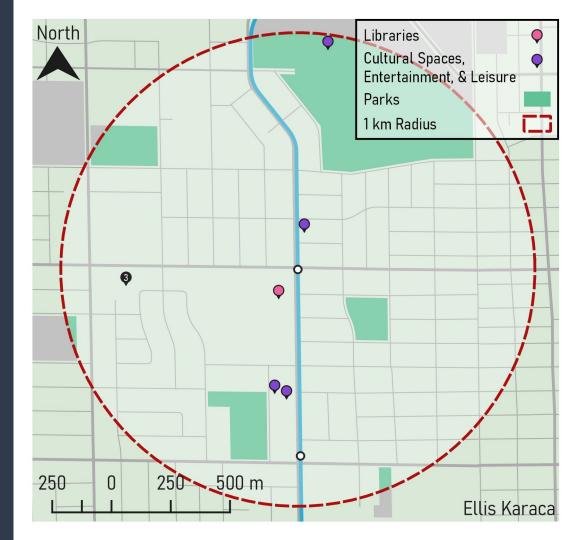

### King Edward Station

Location Within Vancouver

# Third Places Analysis: King Edward Stn

Libraries (5.0\*): **1** 

Parks (**0.4758**\*100 + 2.5\*): **8** 

Cultural Places, Entertainment, & Leisure (1.0\*): **7** 

Total Points: 79.6