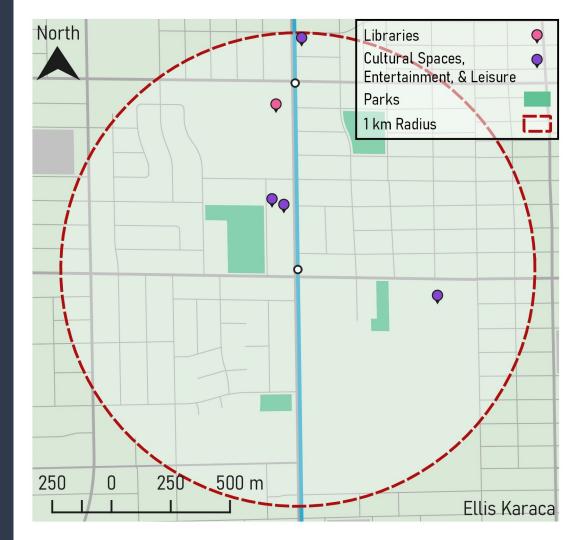

# Third Places Analysis: Marine Dr Stn

Libraries (5.0\*): **0** 

Parks (**0.0798**\*100 + 2.5\*): **5** 

Cultural Spaces, Entertainment, & Leisure (1.0\*): **8** 

Total Points: 28.5