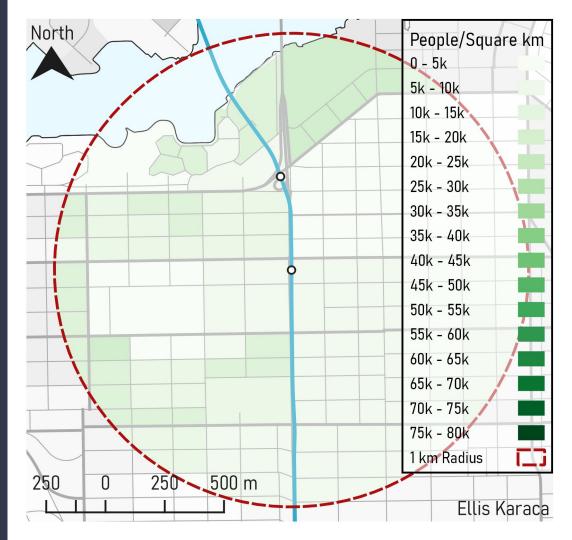

### Density Analysis: Olympic Village Stn

Population (0.001\*): **21849** 

Total Points: 21.8