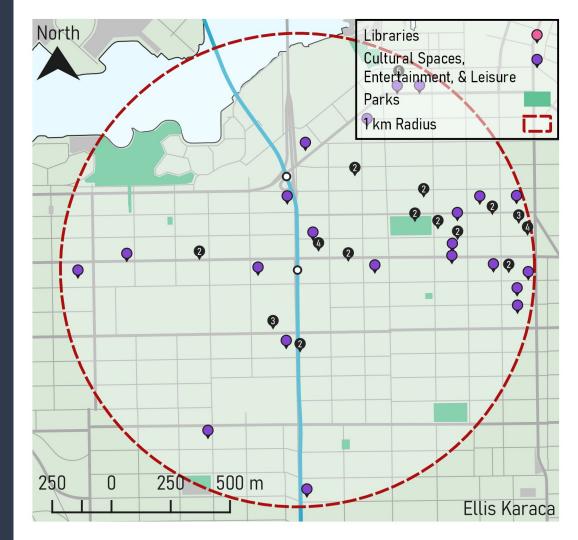

# Third Places Analysis: Olympic Village Stn

Libraries (5.0\*): **0** 

Parks (**0.1110**\*100 + 2.5\*): **10** 

Cultural Places, Entertainment, &

Leisure (1.0\*): **48** 

Total Points: **84.1** 