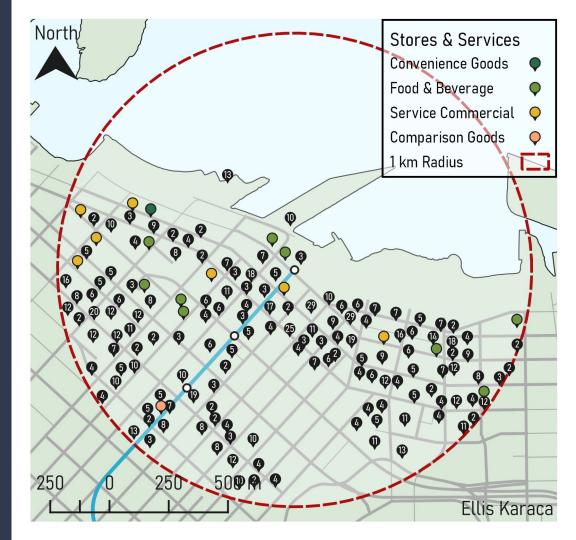

### Stores & Services Analysis: Marine Dr Stn

Convenience Goods (5.0\*): 4

Food & Beverage (2.5\*): **15** 

Service Commercial (2.5\*): **17** 

Comparison Goods (1.0\*): **3** 

Total Points: **103** 

### Stores & Services Analysis: Langara - 49th Ave Stn

Convenience Goods (5.0\*): 4

Food & Beverage (2.5\*): **2** 

Service Commercial (2.5\*): **15** 

Comparison Goods (1.0\*): 1

Total Points: **63.5** 

### Stores & Services Analysis: Oakridge 41st Ave Stn

Convenience Goods (5.0\*): 4

Food & Beverage (2.5\*): **2** 

Service Commercial (2.5\*): **15** 

Comparison Goods (1.0\*): 1

Total Points: 63.5

### Stores & Services Analysis: King Edward Stn

Convenience Goods (5.0\*): **20** 

Food & Beverage (2.5\*): **37** 

Service Commercial (2.5\*): **88** 

Comparison Goods (1.0\*): **17** 

**Total Points: 429.5** 

### Stores & Services Analysis: Broadway - City Hall Stn

Convenience Goods (5.0\*): **68** 

Food & Beverage (2.5\*): **151** 

Service Commercial (2.5\*): **232** 

Comparison Goods (1.0\*): **103** 

**Total Points: 1400.5** 

### Stores & Services Analysis: Olympic Village Stn

Convenience Goods (5.0\*): **53** 

Food & Beverage (2.5\*): **121** 

Service Commercial (2.5\*): **197** 

Comparison Goods (1.0\*): **79** 

Total Points: 1139

#### Stores & Services Analysis: Yaletown -Roundhouse Stn

Convenience Goods (5.0\*): **86** 

Food & Beverage (2.5\*): **274** 

Service Commercial (2.5\*): **210** 

Comparison Goods (1.0\*): **115** 

Total Points: 1755

# Stores & Services Analysis: Vancouver City Centre Stn

Convenience Goods (5.0\*): **180** 

Food & Beverage (2.5\*): **569** 

Service Commercial (2.5\*): **354** 

Comparison Goods (1.0 $^*$ ): **353** 

Total Points: **3560.5** 

## Stores & Services Analysis: Granville Stn

Convenience Goods (5.0\*): **153** 

Food & Beverage (2.5\*): **492** 

Service Commercial (2.5\*): **276** 

Comparison Goods (1.0\*): **353** 

Total Points: **3038** 

## Stores & Services Analysis: Waterfront Stn

Convenience Goods (5.0\*): **122** 

Food & Beverage (2.5\*): **366** 

Service Commercial (2.5\*): **204** 

Comparison Goods (1.0\*): **332** 

Total Points: 2367