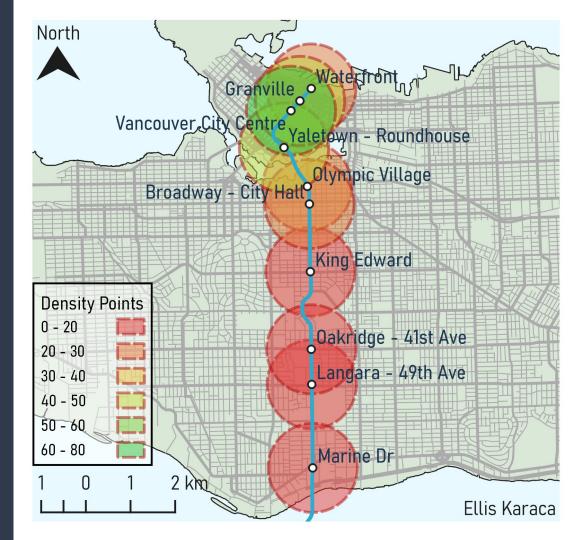

Waterfront Stn

Libraries (5.0\*): **2** 

Parks (**0.0969**\*100 + 2.5\*): **11** 

Cultural Places, Entertainment, &

Leisure (1.0\*): **106** 

**Total Points: 153.2** 



### Conclusion

Final Station Ranking Results

### Final Combined Ranking





### Final Combined Ranking Breakdown

The Canada Line station final combined ranking is broken down into 4 categories, each of which has an equal weight in the combined ranking.

#### **Final Combined Ranking**

- Stores & Services
- Transportation
- Density
- Third Places

### Stores & Services



### Stores & Services: All Stations

Coloured based on points achieved



#### Transportation



### Transportation: All Stations

Coloured based on points achieved



### Density



### Density: All Stations

Coloured based on points achieved



#### Third Places



### Third Places: All Stations

Coloured based on points achieved



Ellis Karaca 2024 April 8th Geography 2210