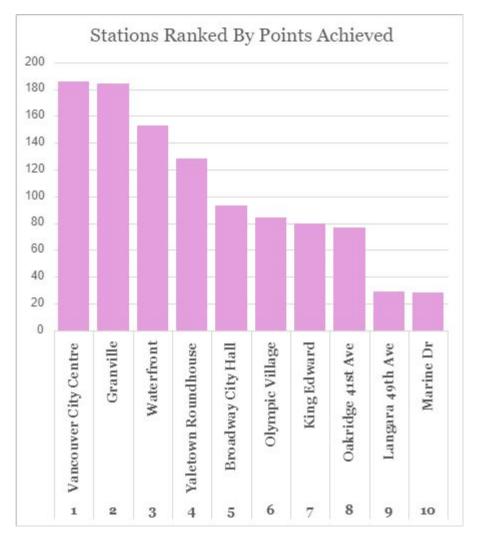

aries (5.0\*): **2** 

Parks (**0.0969**\*100 + 2.5\*): **11** 

Cultural Places, Entertainment, &

Leisure (1.0\*): **106** 

**Total Points: 153.2** 



### Conclusion

Final Station Ranking Results

### Final Combined Ranking





### Final Combined Ranking Breakdown

The Canada Line station final combined ranking is broken down into 4 categories, each of which has an equal weight in the combined ranking.

#### **Final Combined Ranking**

- Stores & Services
- Transportation
- Density
- Third Places

### Stores & Services



### Stores & Services: All Stations

Coloured based on points achieved



#### Transportation



### Transportation: All Stations

Coloured based on points achieved



### Density



### Density: All Stations

Coloured based on points achieved



#### Third Places



### Third Places: All Stations

Coloured based on points achieved



Ellis Karaca 2024 April 8th Geography 2210