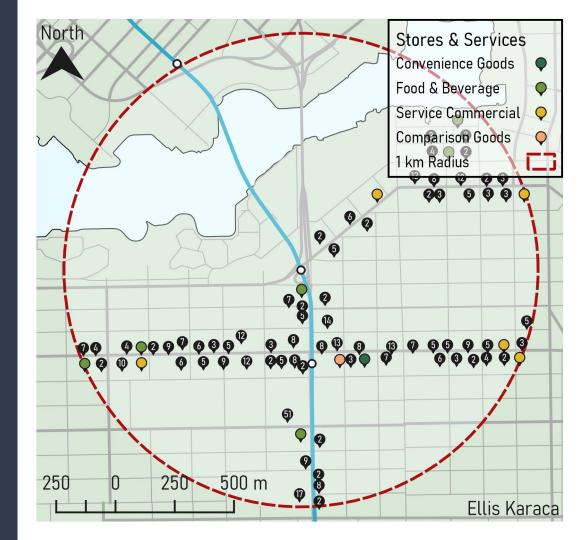

### Stores & Services Analysis: Marine Dr Stn

Convenience Goods (5.0\*): 4

Food & Beverage (2.5\*): **15** 

Service Commercial (2.5\*): **17** 

Comparison Goods (1.0\*): **3** 

Total Points: **103** 