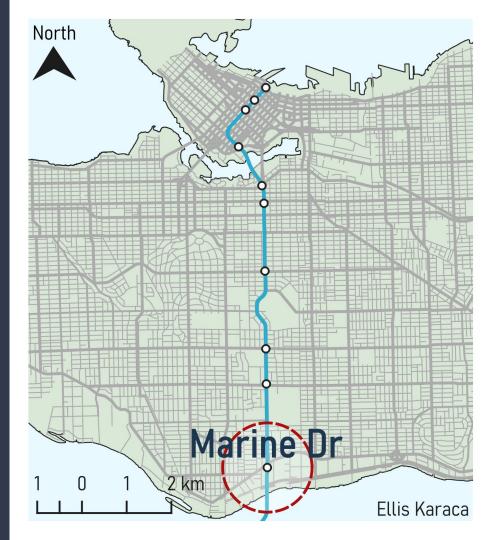

dering one of the 15-Minute City principles is connectivity, Canada-Line stations are a great place to start. Additionally, I am very familiar with Vancouver, and the Canada-Line, and I wanted to pick a topic relevant to my interests. I would have liked to analyze all of the Canada-Line Stations, but because the City of Richmond's open data portal is not as extensive as Vancouver's, my analysis would be extremely limited.

#### References

Khavarian-Garmsir, A. R., Sharifi, A., & Sadeghi, A. (2023). The 15-minute city: Urban planning and design efforts toward creating sustainable neighborhoods. *Cities*, *132*, 104101. https://doi.org/10.1016/j.cities.2022.104101

### Brainstorm/Workflow



## Analysis

Ranking Process For Each Station

### Marine Drive Station

Location Within Vancouver



### Stores & Services Analysis: Marine Dr Stn

Convenience Goods (5.0\*): 4

Food & Beverage (2.5\*): **15** 

Service Commercial (2.5\*): **17** 

Comparison Goods (1.0\*): **3** 

Total Points: **103** 



## Transportation Analysis: Marine Dr Stn

Rapid Transit Lines  $(5.0^*)$ : 1

Local Bus Routes (2.5\*): **9** 

Bike Routes (1.0\*): **10** 

Total Points: **37.5** 



#### Density Analysis: Marine Dr Stn

Population (0.001\*): **12682** 

Total Points: **12.7** 



# Third Places Analysis: Marine Dr Stn

Libraries (5.0\*): **0** 

Parks (**0.0798**\*100 + 2.5\*): **5** 

Cultural Spaces, Entertainment, & Leisure (1.0\*): **8** 

Total Points: 28.5



### Langara - 49th Avenue Station

Location Within Vancouver



### Stores & Services Analysis: Langara - 49th Ave Stn

Convenience