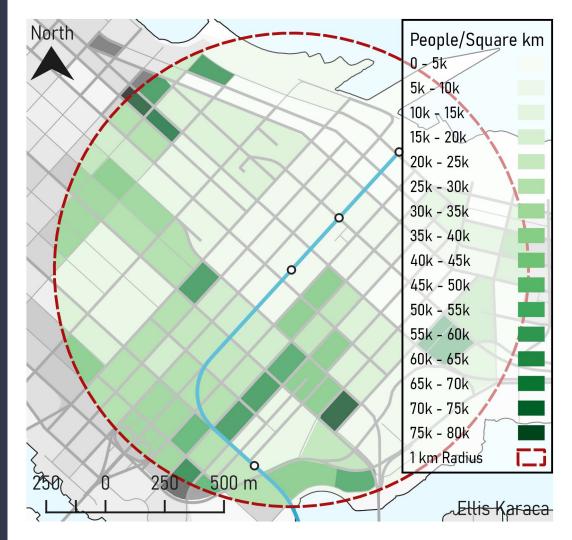

#### Density Analysis: Marine Dr Stn

Population (0.001\*): **12682** 

Total Points: **12.7** 

### Density Analysis: Langara - 49th Ave Stn

Population (0.001\*): **12419** 

Total Points: 12.4

### Density Analysis: Oakridge 41st Ave Stn

Population (0.001\*): **12053** 

Total Points: 12.1

### Density Analysis: King Edward Stn

Population (0.001\*): **15248** 

Total Points: **15.2** 

### Density Analysis: Broadway - City Hall Stn

Population (0.001\*): **26733** 

Total Points: 26.7

### Density Analysis: Olympic Village Stn

Population (0.001\*): **21849** 

Total Points: 21.8

#### Density Analysis: Yaletown -Roundhouse Stn

Population (0.001\*): **47758** 

Total Points: 47.8

#### Density Analysis: Vancouver City Centre Stn

Population (0.001\*): **60276** 

Total Points: 60.3

#### Density Analysis: Granville Stn

Population (0.001\*): **45821** 

Total Points: 45.8

### Density Analysis: Waterfront Stn

Population (0.001\*): **26909** 

Total Points: 26.9