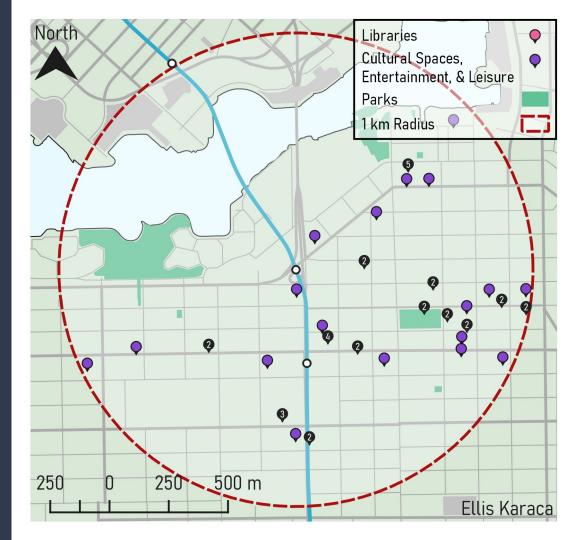

# Third Places Analysis: Marine Dr Stn

Libraries (5.0\*): **0** 

Parks (**0.0798**\*100 + 2.5\*): **5** 

Cultural Spaces, Entertainment, & Leisure (1.0\*): **8** 

Total Points: 28.5