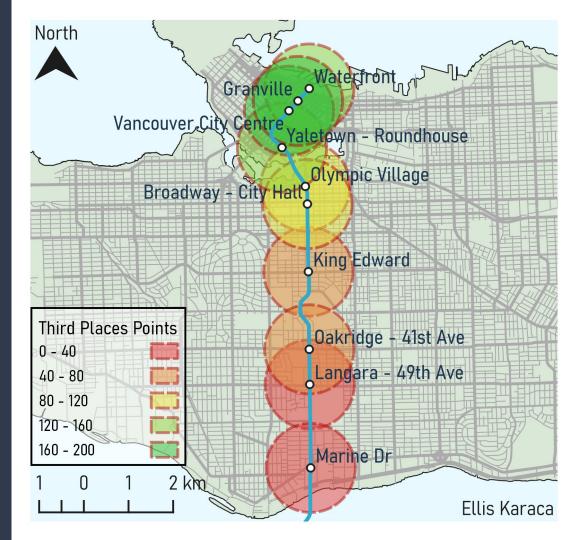

#### Third Places

### Third Places: All Stations

Coloured based on points achieved

Ellis Karaca 2024 April 8th Geography 2210