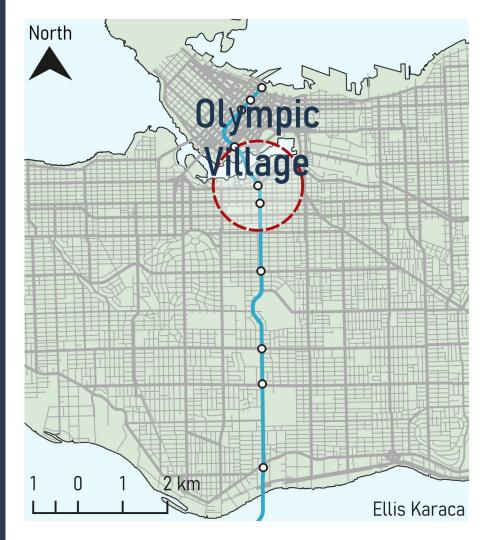

Station

Location Within Vancouver



### Stores & Services Analysis: Broadway - City Hall Stn

Convenience Goods (5.0\*): **68** 

Food & Beverage (2.5\*): **151** 

Service Commercial (2.5\*): **232** 

Comparison Goods (1.0\*): **103** 

**Total Points: 1400.5** 



# Transportation Analysis: Broadway - City Hall Stn

Rapid Transit Lines (5.0\*): 1

Local Bus Routes (2.5\*): **10** 

Bike Routes (1.0\*): **12** 

Total Points: 42



### Density Analysis: Broadway - City Hall Stn

Population (0.001\*): **26733** 

Total Points: 26.7



# Third Places Analysis: Broadway - City Hall Stn

Libraries (5.0\*): **0** 

Parks (**0.1085**\*100 + 2.5\*): **8** 

Cultural Places, Entertainment, & Leisure (1.0\*): **57** 

Total Points: 92.9



## Olympic Village Station

Location Within Vancouver



### Stores & Services Analysis: Olympic Village Stn

Convenience Goods (5.0\*): **53** 

Food & Beverage (2.5\*): **121** 

Service Commercial (2.5\*): **197** 

Comparison Goods (1.0\*): **79** 

Total Points: 1139



# Transportation Analysis: Olympic Village Stn

Rapid Transit Lines (5.0\*): 1

Local Bus Routes (2.5\*): **8** 

Bike Routes (1.0\*): **14** 

Total Points: 39



### Density Analysis: Olympic Village Stn

Population (0.001\*): **21849** 

Total Points: 21.8



# Third Places Analysis: Olympic Village Stn

Libraries (5.0\*): **0** 

Parks (**0.1110**\*100 + 2.5\*): **10** 

Cultural Places, Entertainment, &

Leisure (1.0\*): **48** 

Total Points: **84.1** 



### Yaletown -Roundhouse Station

Location Within Vancouver



#### Stores & Services Analysis: Yaletown -Roundho