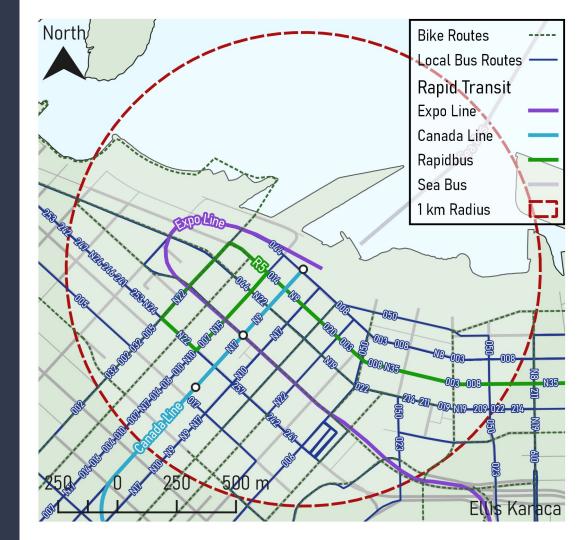

## Transportation Analysis: Marine Dr Stn

Rapid Transit Lines  $(5.0^*)$ : 1

Local Bus Routes (2.5\*): **9** 

Bike Routes (1.0\*): **10** 

Total Points: **37.5** 

### Transportation Analysis: Langara - 49th Ave Stn

Rapid Transit Lines(5.0\*): 2

Local Bus Routes (2.5\*): **5** 

Bike Routes (1.0\*): **8** 

Total Points: **30.5** 

# Transportation Analysis: Oakridge 41st Ave Stn

Rapid Transit Lines  $(5.0^*)$ : **2** 

Local Bus Routes (2.5\*): **5** 

Bike Routes (1.0\*): **9** 

Total Points: **31.5** 

## Transportation Analysis: King Edward Stn

Rapid Transit Lines (5.0\*): 1

Local Bus Routes (2.5\*): **5** 

Bike Routes (1.0\*): **7** 

Total Points: 24.5

# Transportation Analysis: Broadway - City Hall Stn

Rapid Transit Lines (5.0\*): 1

Local Bus Routes (2.5\*): **10** 

Bike Routes (1.0\*): **12** 

Total Points: 42

# Transportation Analysis: Olympic Village Stn

Rapid Transit Lines (5.0\*): 1

Local Bus Routes (2.5\*): **8** 

Bike Routes (1.0\*): **14** 

Total Points: 39

# Transportation Analysis: Yaletown Roundhouse Stn

Rapid Transit Lines (5.0\*): 1

Local Bus Routes (2.5\*): **33** 

Bike Routes (1.0\*): **20** 

Total Points: **107.5** 

# Transportation Analysis: Vancouver City Centre Stn

Rapid Transit Lines (5.0\*): 4

Local Bus Routes (2.5\*): **40** 

Bike Routes (1.0\*): **22** 

Total Points: **142** 

## Transportation Analysis: Granville Stn

Rapid Transit Lines (5.0\*): 4

Local Bus Routes (2.5\*): **40** 

Bike Routes (1.0\*): **23** 

Total Points: **143** 

## Transportation Analysis: Waterfront Stn

Rapid Transit Lines (5.0\*): 4

Local Bus Routes (2.5\*): **40** 

Bike Routes (1.0\*): **17** 

Total Points: 137