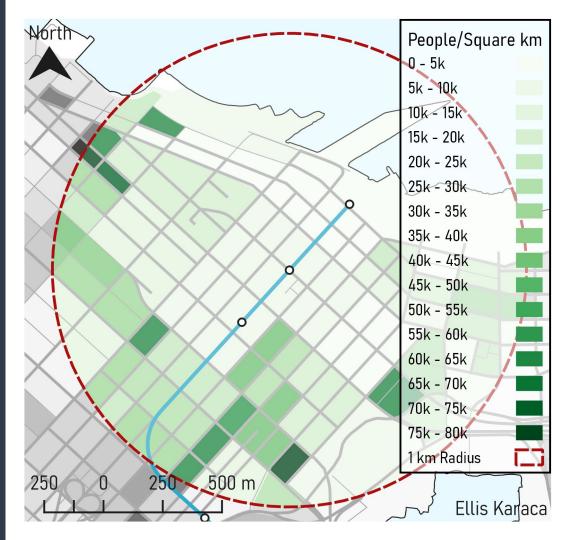

#### Density Analysis: Marine Dr Stn

Population (0.001\*): **12682** 

Total Points: **12.7** 

### Density Analysis: King Edward Stn

Population (0.001\*): **15248** 

Total Points: **15.2** 

### Density Analysis: Broadway - City Hall Stn

Population (0.001\*): **26733** 

Total Points: 26.7

### Density Analysis: Olympic Village Stn

Population (0.001\*): **21849** 

Total Points: 21.8

#### Density Analysis: Yaletown -Roundhouse Stn

Population (0.001\*): **47758** 

Total Points: 47.8

#### Density Analysis: Vancouver City Centre Stn

Population (0.001\*): **60276** 

Total Points: 60.3

#### Density Analysis: Granville Stn

Population (0.001\*): **45821** 

Total Points: 45.8

### Density Analysis: Waterfront Stn

Population (0.001\*): **26909** 

Total Points: 26.9