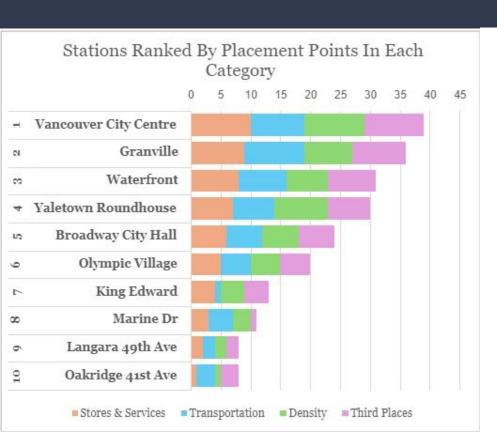

### Conclusion

Final Station Ranking Results

### Final Combined Ranking

### Final Combined Ranking Breakdown

The Canada Line station final combined ranking is broken down into 4 categories, each of which has an equal weight in the combined ranking.

#### **Final Combined Ranking**

- Stores & Services
- Transportation
- Density
- Third Places