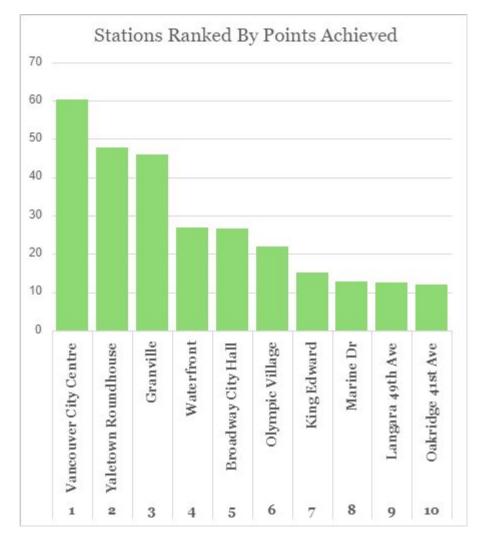

#### Density Analysis: Vancouver City Centre Stn

Population (0.001\*): **60276** 

Total Points: 60.3

#### Density Analysis: Granville Stn

Population (0.001\*): **45821** 

Total Points: 45.8

### Density Analysis: Waterfront Stn

Population (0.001\*): **26909** 

Total Points: 26.9

#### Density Analysis: Yaletown -Roundhouse Stn

Population (0.001\*): **47758** 

Total Points: 47.8

### Density Analysis: King Edward Stn

Population (0.001\*): **15248** 

Total Points: **15.2** 

### Density Analysis: Broadway - City Hall Stn

Population (0.001\*): **26733** 

Total Points: 26.7

### Density Analysis: Olympic Village Stn

Population (0.001\*): **21849** 

Total Points: 21.8

#### Density Analysis: Marine Dr Stn

Population (0.001\*): **12682** 

Total Points: **12.7** 

### Density Analysis: Langara - 49th Ave Stn

Population (0.001\*): **12419** 

Total Points: 12.4

### Density Analysis: Oakridge 41st Ave Stn

Population (0.001\*): **12053** 

Total Points: 12.1

### Density

### Density: All Stations

Coloured based on points achieved