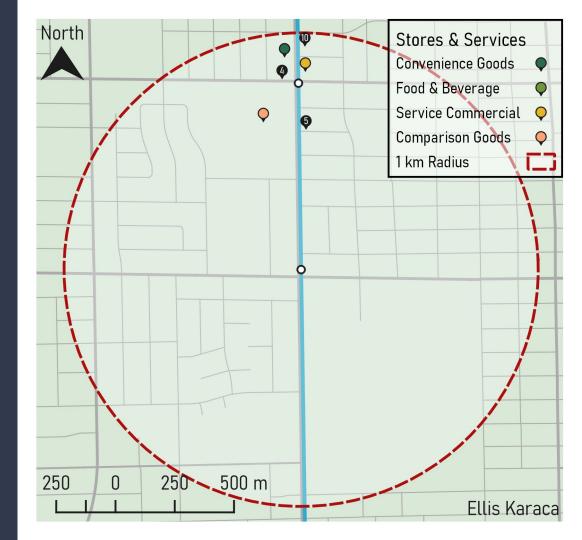

### Stores & Services Analysis: Marine Dr Stn

Convenience Goods (5.0\*): 4

Food & Beverage (2.5\*): **15** 

Service Commercial (2.5\*): **17** 

Comparison Goods (1.0\*): **3** 

Total Points: **103** 