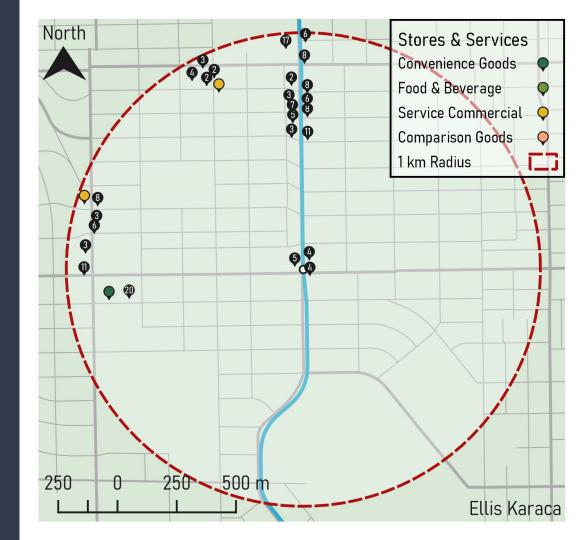

### King Edward Station

Location Within Vancouver

### Stores & Services Analysis: King Edward Stn

Convenience Goods (5.0\*): **20** 

Food & Beverage (2.5\*): **37** 

Service Commercial (2.5\*): **88** 

Comparison Goods (1.0\*): **17** 

**Total Points: 429.5** 