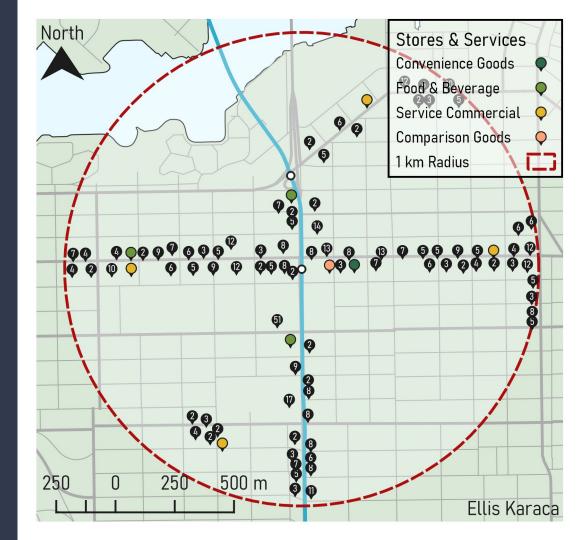

### Stores & Services Analysis: Marine Dr Stn

Convenience Goods (5.0\*): 4

Food & Beverage (2.5\*): **15** 

Service Commercial (2.5\*): **17** 

Comparison Goods (1.0\*): **3** 

Total Points: **103** 

### Stores & Services Analysis: Langara - 49th Ave Stn

Convenience Goods (5.0\*): 4

Food & Beverage (2.5\*): **2** 

Service Commercial (2.5\*): **15** 

Comparison Goods (1.0\*): 1

Total Points: **63.5** 

### Stores & Services Analysis: Oakridge 41st Ave Stn

Convenience Goods (5.0\*): 4

Food & Beverage (2.5\*): **2** 

Service Commercial (2.5\*): **15** 

Comparison Goods (1.0\*): 1

Total Points: 63.5

### Stores & Services Analysis: King Edward Stn

Convenience Goods (5.0\*): **20** 

Food & Beverage (2.5\*): **37** 

Service Commercial (2.5\*): **88** 

Comparison Goods (1.0\*): **17** 

**Total Points: 429.5** 

### Stores & Services Analysis: Broadway - City Hall Stn

Convenience Goods (5.0\*): **68** 

Food & Beverage (2.5\*): **151** 

Service Commercial (2.5\*): **232** 

Comparison Goods (1.0\*): **103** 

**Total Points: 1400.5** 

### Stores & Services Analysis: Olympic Village Stn

Convenience Goods (5.0\*): **53** 

Food & Beverage (2.5\*): **121** 

Service Commercial (2.5\*): **197** 

Comparison Goods (1.0\*): **79** 

Total Points: 1139

#### Stores & Services Analysis: Yaletown -Roundhouse Stn

Convenience Goods (5.0\*): **86** 

Food & Beverage (2.5\*): **274** 

Service Commercial (2.5\*): **210** 

Comparison Goods (1.0\*): **115** 

Total Points: 1755

# Stores & Services Analysis: Vancouver City Centre Stn

Convenience Goods (5.0\*): **180** 

Food & Beverage (2.5\*): **569** 

Service Commercial (2.5\*): **354** 

Comparison Goods (1.0 $^*$ ): **353** 

Total Points: **3560.5** 

## Stores & Services Analysis: Granville Stn

Convenience Goods (5.0\*): **153** 

Food & Beverage (2.5\*): **492** 

Service Commercial (2.5\*): **276** 

Comparison Goods (1.0\*): **353** 

Total Points: **3038** 

## Stores & Services Analysis: Waterfront Stn

Convenience Goods (5.0\*): **122** 

Food & Beverage (2.5\*): **366** 

Service Commercial (2.5\*): **204** 

Comparison Goods (1.0\*): **332** 

Total Points: 2367