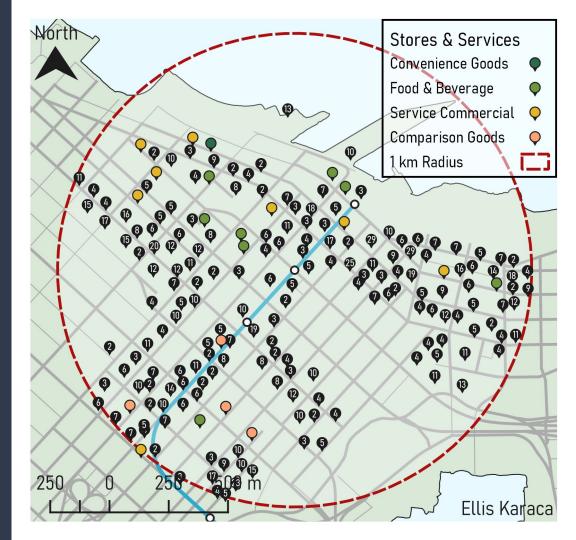

### Stores & Services Analysis: Marine Dr Stn

Convenience Goods (5.0\*): 4

Food & Beverage (2.5\*): **15** 

Service Commercial (2.5\*): **17** 

Comparison Goods (1.0\*): **3** 

Total Points: **103** 

### Stores & Services Analysis: Langara - 49th Ave Stn

Convenience Goods (5.0\*): 4

Food & Beverage (2.5\*): **2** 

Service Commercial (2.5\*): **15** 

Comparison Goods (1.0\*): 1

Total Points: **63.5** 

### Stores & Services Analysis: Oakridge 41st Ave Stn

Convenience Goods (5.0\*): 4

Food & Beverage (2.5\*): **2** 

Service Commercial (2.5\*): **15** 

Comparison Goods (1.0\*): 1

Total Points: 63.5

### Stores & Services Analysis: King Edward Stn

Convenience Goods (5.0\*): **20** 

Food & Beverage (2.5\*): **37** 

Service Commercial (2.5\*): **88** 

Comparison Goods (1.0\*): **17** 

**Total Points: 429.5** 

### Stores & Services Analysis: Broadway - City Hall Stn

Convenience Goods (5.0\*): **68** 

Food & Beverage (2.5\*): **151** 

Service Commercial (2.5\*): **232** 

Comparison Goods (1.0\*): **103** 

**Total Points: 1400.5** 

### Stores & Services Analysis: Olympic Village Stn

Convenience Goods (5.0\*): **53** 

Food & Beverage (2.5\*): **121** 

Service Commercial (2.5\*): **197** 

Comparison Goods (1.0\*): **79** 

Total Points: 1139

#### Stores & Services Analysis: Yaletown -Roundhouse Stn

Convenience Goods (5.0\*): **86** 

Food & Beverage (2.5\*): **274** 

Service Commercial (2.5\*): **210** 

Comparison Goods (1.0\*): **115** 

Total Points: 1755

# Stores & Services Analysis: Vancouver City Centre Stn

Convenience Goods (5.0\*): **180** 

Food & Beverage (2.5\*): **569** 

Service Commercial (2.5\*): **354** 

Comparison Goods (1.0 $^*$ ): **353** 

Total Points: **3560.5** 

## Stores & Services Analysis: Granville Stn

Convenience Goods (5.0\*): **153** 

Food & Beverage (2.5\*): **492** 

Service Commercial (2.5\*): **276** 

Comparison Goods (1.0\*): **353** 

Total Points: **3038** 

## Stores & Services Analysis: Waterfront Stn

Convenience Goods (5.0\*): **122** 

Food & Beverage (2.5\*): **366** 

Service Commercial (2.5\*): **204** 

Comparison Goods (1.0\*): **332** 

Total Points: 2367