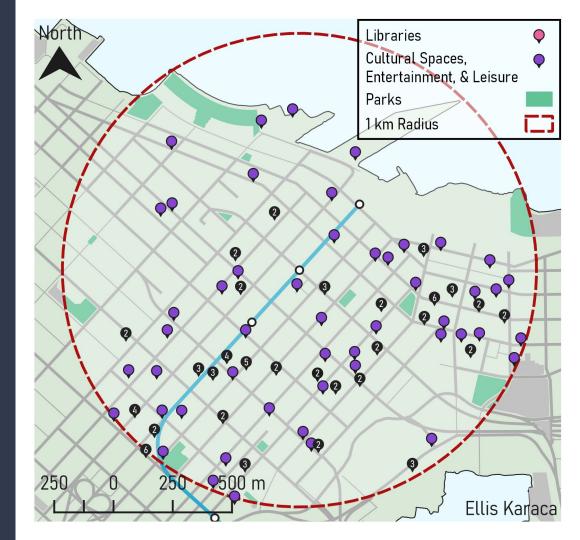

# Third Places Analysis: Marine Dr Stn

Libraries (5.0\*): **0** 

Parks (**0.0798**\*100 + 2.5\*): **5** 

Cultural Spaces, Entertainment, & Leisure (1.0\*): **8** 

Total Points: 28.5

# Third Places Analysis: King Edward Stn

Libraries (5.0\*): **1** 

Parks (**0.4758**\*100 + 2.5\*): **8** 

Cultural Places, Entertainment, & Leisure (1.0\*): **7** 

Total Points: 79.6

# Third Places Analysis: Broadway - City Hall Stn

Libraries (5.0\*): **0** 

Parks (**0.1085**\*100 + 2.5\*): **8** 

Cultural Places, Entertainment, & Leisure (1.0\*): **57** 

Total Points: 92.9

# Third Places Analysis: Olympic Village Stn

Libraries (5.0\*): **0** 

Parks (**0.1110**\*100 + 2.5\*): **10** 

Cultural Places, Entertainment, &

Leisure (1.0\*): **48** 

Total Points: **84.1** 

# Third Places Analysis: Yaletown Roundhouse Stn

Libraries (5.0\*): **2** 

Parks (**0.1032**\*100 + 2.5\*): **10** 

Cultural Places, Entertainment, & Leisure (1.0\*): **83** 

**Total Points: 128.3** 

# Third Places Analysis: Vancouver City Centre Stn

Libraries (5.0\*): **2** 

Parks (**0.0749**\*100 + 2.5\*): **15** 

Cultural Places, Entertainment, & Leisure (1.0\*): **131** 

Total Points: **186.0** 

## Third Places Analysis: Granville Stn

Libraries (5.0\*): **2** 

Parks (**0.0974**\*100 + 2.5\*): **15** 

Cultural Places, Entertainment, & Leisure (1.0\*): **127** 

**Total Points: 184.2** 

## Third Places Analysis: Waterfront Stn

Libraries (5.0\*): **2** 

Parks (**0.0969**\*100 + 2.5\*): **11** 

Cultural Places, Entertainment, &

Leisure (1.0\*): **106** 

**Total Points: 153.2** 