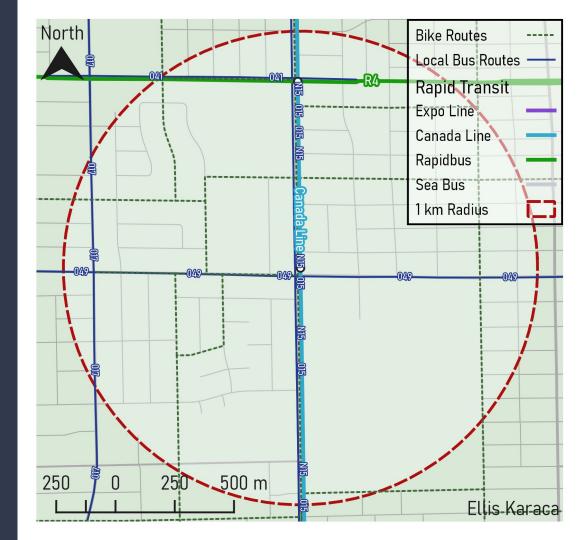

## Transportation Analysis: Marine Dr Stn

Rapid Transit Lines  $(5.0^*)$ : 1

Local Bus Routes (2.5\*): **9** 

Bike Routes (1.0\*): **10** 

Total Points: **37.5** 