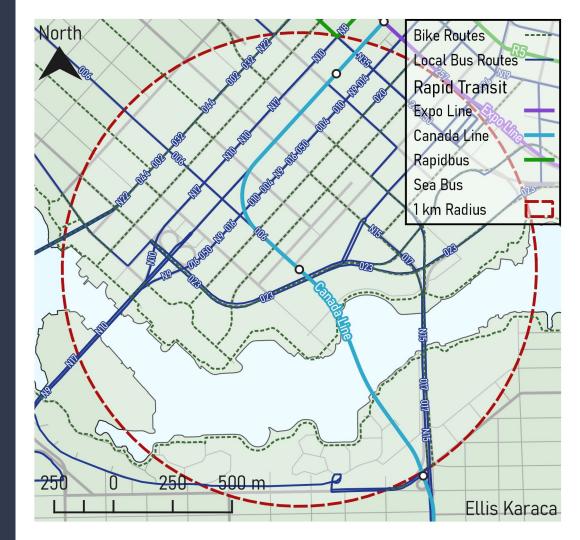

# Transportation Analysis: Yaletown Roundhouse Stn

Rapid Transit Lines (5.0\*): 1

Local Bus Routes (2.5\*): **33** 

Bike Routes (1.0\*): **20** 

Total Points: **107.5** 