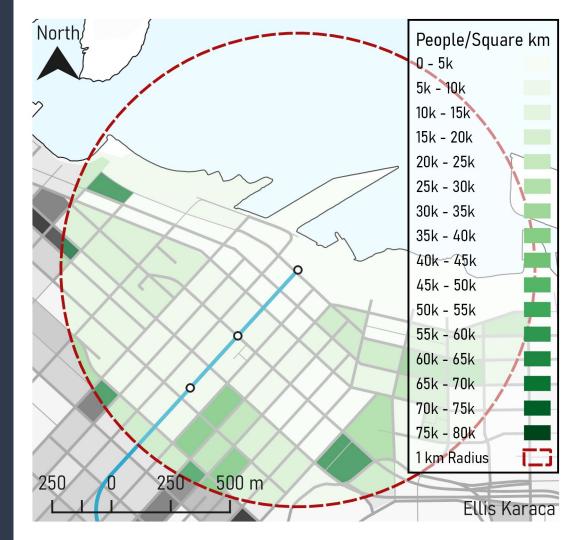

#### Density Analysis: Marine Dr Stn

Population (0.001\*): **12682** 

Total Points: **12.7** 

### Density Analysis: Langara - 49th Ave Stn

Population (0.001\*): **12419** 

Total Points: 12.4

### Density Analysis: Oakridge 41st Ave Stn

Population (0.001\*): **12053** 

Total Points: 12.1

### Density Analysis: King Edward Stn

Population (0.001\*): **15248** 

Total Points: **15.2** 

### Density Analysis: Broadway - City Hall Stn

Population (0.001\*): **26733** 

Total Points: 26.7

### Density Analysis: Olympic Village Stn

Population (0.001\*): **21849** 

Total Points: 21.8

#### Density Analysis: Yaletown -Roundhouse Stn

Population (0.001\*): **47758** 

Total Points: 47.8

#### Density Analysis: Vancouver City Centre Stn

Population (0.001\*): **60276** 

Total Points: 60.3

#### Density Analysis: Granville Stn

Population (0.001\*): **45821** 

Total Points: 45.8

### Density Analysis: Waterfront Stn

Population (0.001\*): **26909** 

Total Points: 26.9