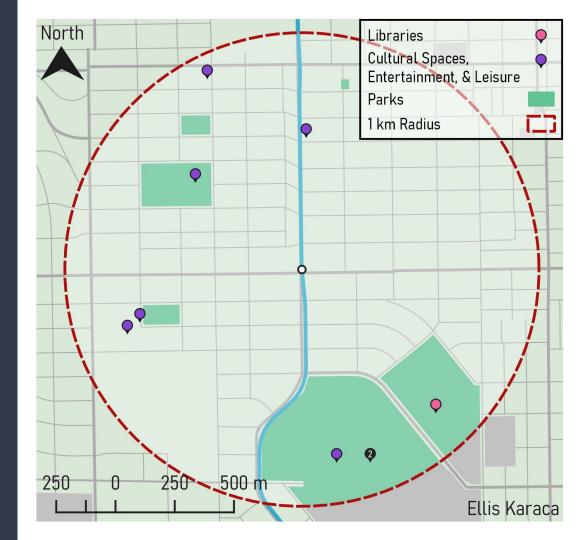

# Third Places Analysis: Marine Dr Stn

Libraries (5.0\*): **0** 

Parks (**0.0798**\*100 + 2.5\*): **5** 

Cultural Spaces, Entertainment, & Leisure (1.0\*): **8** 

Total Points: 28.5

# Third Places Analysis: Langara - 49th Ave Stn

Libraries (5.0\*): **1** 

Parks (**0.0997**\*100 + 2.5\*): **4** 

Cultural Places, Entertainment, & Leisure (1.0\*): **4** 

Total Points: **29.0** 

# Third Places Analysis: Oakridge 41st Ave Stn

Libraries (5.0\*): **1** 

Parks (**0.4759**\*100 + 2.5\*): **7** 

Cultural Places, Entertainment, & Leisure (1.0\*): **7** 

Total Points: **77.1** 

# Third Places Analysis: King Edward Stn

Libraries (5.0\*): **1** 

Parks (**0.4758**\*100 + 2.5\*): **8** 

Cultural Places, Entertainment, & Leisure (1.0\*): **7** 

Total Points: 79.6

# Third Places Analysis: Broadway - City Hall Stn

Libraries (5.0\*): **0** 

Parks (**0.1085**\*100 + 2.5\*): **8** 

Cultural Places, Entertainment, & Leisure (1.0\*): **57** 

Total Points: 92.9

# Third Places Analysis: Olympic Village Stn

Libraries (5.0\*): **0** 

Parks (**0.1110**\*100 + 2.5\*): **10** 

Cultural Places, Entertainment, &

Leisure (1.0\*): **48** 

Total Points: **84.1** 

# Third Places Analysis: Yaletown Roundhouse Stn

Libraries (5.0\*): **2** 

Parks (**0.1032**\*100 + 2.5\*): **10** 

Cultural Places, Entertainment, & Leisure (1.0\*): **83** 

**Total Points: 128.3** 

# Third Places Analysis: Vancouver City Centre Stn

Libraries (5.0\*): **2** 

Parks (**0.0749**\*100 + 2.5\*): **15** 

Cultural Places, Entertainment, & Leisure (1.0\*): **131** 

Total Points: **186.0** 

## Third Places Analysis: Granville Stn

Libraries (5.0\*): **2** 

Parks (**0.0974**\*100 + 2.5\*): **15** 

Cultural Places, Entertainment, & Leisure (1.0\*): **127** 

**Total Points: 184.2** 

## Third Places Analysis: Waterfront Stn

Libraries (5.0\*): **2** 

Parks (**0.0969**\*100 + 2.5\*): **11** 

Cultural Places, Entertainment, &

Leisure (1.0\*): **106** 

**Total Points: 153.2** 