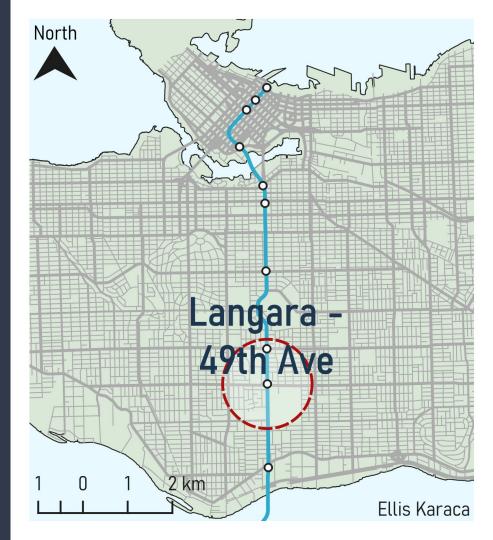

or Each Station

### Marine Drive Station

Location Within Vancouver



### Stores & Services Analysis: Marine Dr Stn

Convenience Goods (5.0\*): 4

Food & Beverage (2.5\*): **15** 

Service Commercial (2.5\*): **17** 

Comparison Goods (1.0\*): **3** 

Total Points: **103** 



## Transportation Analysis: Marine Dr Stn

Rapid Transit Lines  $(5.0^*)$ : 1

Local Bus Routes (2.5\*): **9** 

Bike Routes (1.0\*): **10** 

Total Points: **37.5** 



#### Density Analysis: Marine Dr Stn

Population (0.001\*): **12682** 

Total Points: **12.7** 



# Third Places Analysis: Marine Dr Stn

Libraries (5.0\*): **0** 

Parks (**0.0798**\*100 + 2.5\*): **5** 

Cultural Spaces, Entertainment, & Leisure (1.0\*): **8** 

Total Points: 28.5



### Langara - 49th Avenue Station

Location Within Vancouver



### Stores & Services Analysis: Langara - 49th Ave Stn

Convenience Goods (5.0\*): 4

Food & Beverage (2.5\*): **2** 

Service Commercial (2.5\*): **15** 

Comparison Goods (1.0\*): 1

Total Points: **63.5** 



### Transportation Analysis: Langara - 49th Ave Stn

Rapid Transit Lines(5.0\*): 2

Local Bus Routes (2.5\*): **5** 

Bike Routes (1.0\*): **8** 

Total Points: **30.5** 



### Density Analysis: Langara - 49th Ave Stn

Population (0.001\*): **12419** 

Total Points: 12.4



# Third Places Analysis: Langara - 49th Ave Stn

Libraries (5.0\*): **1** 

Parks (**0.0997**\*100 + 2.5\*): **4** 

Cultural Places, Entertainment, & Leisure (1.0\*): **4** 

Total Points: **29.0** 



### Oakridge - 41st Avenue Station

Location Within Vancouver



### Stores & Services Analysis: Oakridge 4