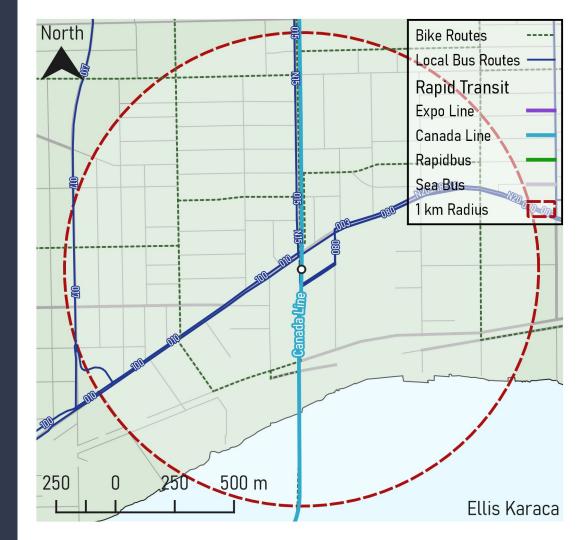

### Transportation Analysis: Langara - 49th Ave Stn

Rapid Transit Lines(5.0\*): 2

Local Bus Routes (2.5\*): **5** 

Bike Routes (1.0\*): **8** 

Total Points: **30.5** 