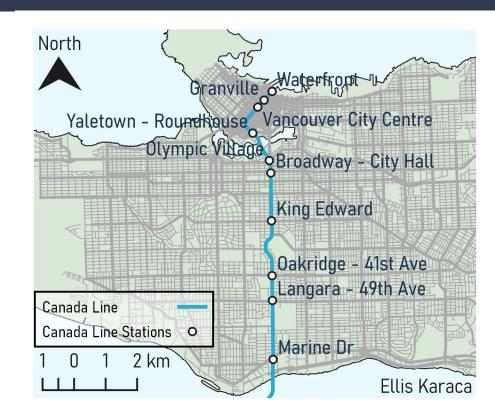

### Vancouver's Canada-Line Stations

- Marine Dr Station
- Langara 49th Ave Station
- Oakridge 41st Ave Station
- King Edward Station
- Broadway City Hall Station
- Olympic Village Station
- Yaletown Roundhouse Station
- Vancouver City Centre Station
- Granville Station
- Waterfront Station