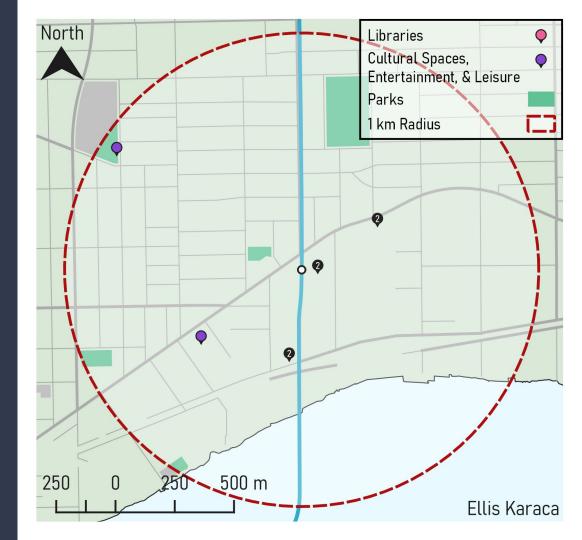

# Third Places Analysis: Langara - 49th Ave Stn

Libraries (5.0\*): **1** 

Parks (**0.0997**\*100 + 2.5\*): **4** 

Cultural Places, Entertainment, & Leisure (1.0\*): **4** 

Total Points: **29.0** 