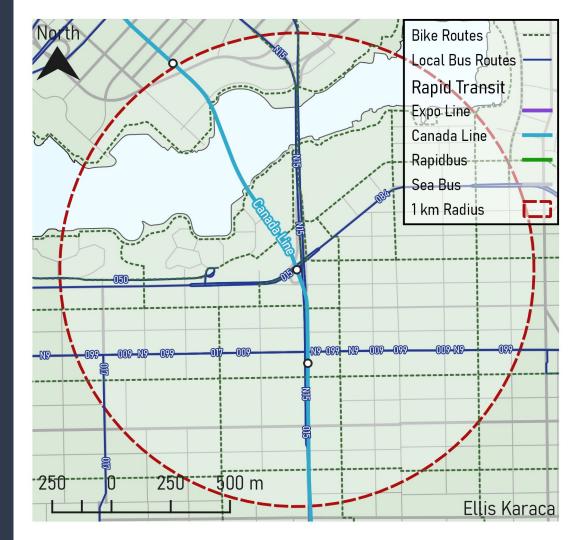

## Transportation Analysis: Marine Dr Stn

Rapid Transit Lines  $(5.0^*)$ : 1

Local Bus Routes (2.5\*): **9** 

Bike Routes (1.0\*): **10** 

Total Points: **37.5** 