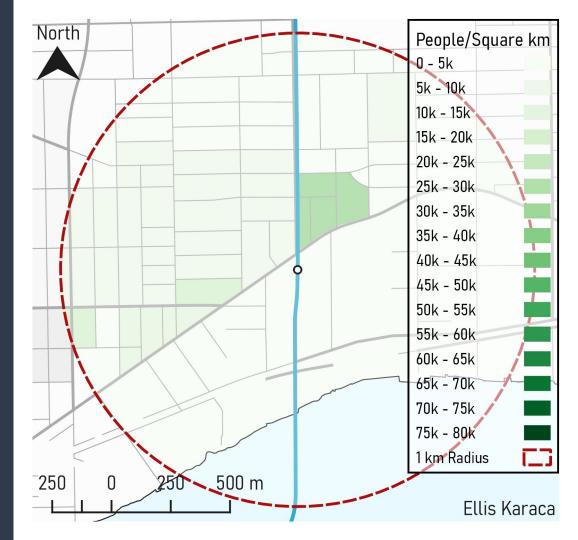

### Density Analysis: Langara - 49th Ave Stn

Population (0.001\*): **12419** 

Total Points: 12.4